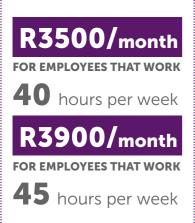

In terms of the agreement on the introduction of a National Minimum Wage (NMW), it has been agreed that the NMW should be implemented as soon as possible but by no later than 1 May 2018. The NMW level will be R20 per hour which amounts to approximately R3,500 per month for employees who work 40 hours per week and approximately R3,900 per month for employees who work 45 hours per week.