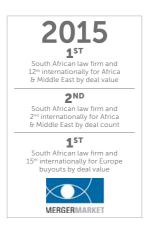

Cliffe Dekker Hofmeyr (CDH) Mergers and Acquisition (M&A) team led by Willem Jacobs, National Practice Head, Corporate and Commercial, achieved first place by deal value for South African firms and 12th place internationally in the latest Mergermarket M&A Africa & Middle East 2015 Global League Tables. Its deal value increased to \$18.8 billion from \$9.2 billion in 2014.

CDH came second for Africa & the Middle East by deal count after registering 36 deals. In buyouts by deal value in Europe, CDH was the first South African firm and 15th internationally.

We thank our clients for their consistent support. In 2014 the firm was the top-ranked SA firm in both deal value and deal count.